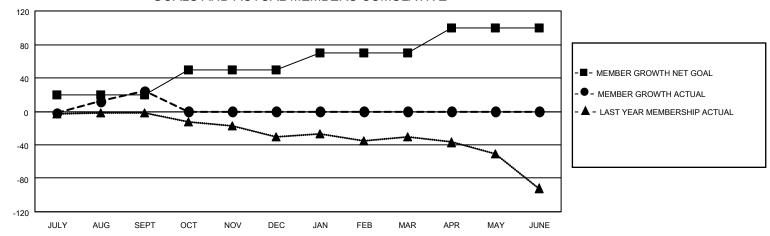

#### GOALS AND ACTUAL MEMBERS CUMULATIVE

| DROPPED CLUBS: 1 |    | 16 CLUBS OF 92 ADDED 1 OR MORE<br>NEW MEMBERS | GENDER DISTRIBUTION  MALE 1,245 (74.73%) |              |     |
|------------------|----|-----------------------------------------------|------------------------------------------|--------------|-----|
| DROPPED MEMBERS  |    |                                               | FEMALE                                   | 421 (25.27%) |     |
| DECEASED         | 3  | CLICK HERE FOR CUMULATIVE                     | TOTAL FAMILY UNIT MEMBERS                |              | 208 |
| CLUB CANCELLED   | 0  | MEMBERSHIP DATA                               |                                          |              | 105 |
| OTHER 39         |    |                                               | FAMILY MEMBERS PAYING HALF DUES          |              | 105 |
| TOTAL            | 42 |                                               |                                          |              |     |

## District 105CW

| Clubs         |               |             |               | Members               |                         |                         |                                                    |  |
|---------------|---------------|-------------|---------------|-----------------------|-------------------------|-------------------------|----------------------------------------------------|--|
|               | RESULTS FOR   | R 2020-2021 |               | RESULTS FOR 2020-2021 |                         |                         |                                                    |  |
| QUARTER       | NEW CLUB GOAL | NEW CLUBS   | DROPPED CLUBS | QUARTER MEM           | IBER GROWTH NET<br>GOAL | MEMBER GROWTH<br>ACTUAL | DROPPED<br>MEMBERS ACTUAL<br>(including transfers) |  |
| JULY/AUG/SEPT | 0             | 1           | 1             | JULY/AUG/SEPT         | 20                      | 72                      | 42                                                 |  |
| OCT/NOV/DEC   | 1             | 0           | 0             | OCT/NOV/DEC           | 30                      | 0                       | 0                                                  |  |
| JAN/FEB/MAR   | 0             | 0           | 0             | JAN/FEB/MAR           | 20                      | 0                       | 0                                                  |  |
| APR/MAY/JUNE  | 1             | 0           | 0             | APR/MAY/JUNE          | 30                      | 0                       | 0                                                  |  |