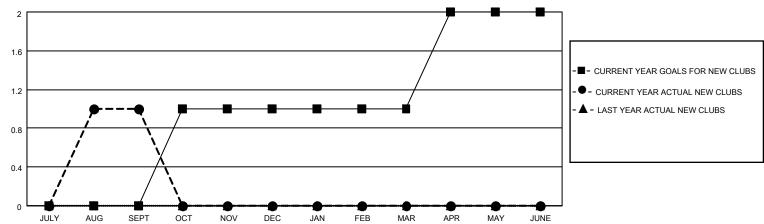

### GOALS AND ACTUAL NEW CLUBS CUMULATIVE

## District 105CW

| Clubs         |               |             |               | Members               |                         |                         |                                                    |  |
|---------------|---------------|-------------|---------------|-----------------------|-------------------------|-------------------------|----------------------------------------------------|--|
|               | RESULTS FOR   | R 2020-2021 |               | RESULTS FOR 2020-2021 |                         |                         |                                                    |  |
| QUARTER       | NEW CLUB GOAL | NEW CLUBS   | DROPPED CLUBS | QUARTER MEM           | IBER GROWTH NET<br>GOAL | MEMBER GROWTH<br>ACTUAL | DROPPED<br>MEMBERS ACTUAL<br>(including transfers) |  |
| JULY/AUG/SEPT | 0             | 1           | 1             | JULY/AUG/SEPT         | 20                      | 72                      | 42                                                 |  |
| OCT/NOV/DEC   | 1             | 0           | 0             | OCT/NOV/DEC           | 30                      | 0                       | 0                                                  |  |
| JAN/FEB/MAR   | 0             | 0           | 0             | JAN/FEB/MAR           | 20                      | 0                       | 0                                                  |  |
| APR/MAY/JUNE  | 1             | 0           | 0             | APR/MAY/JUNE          | 30                      | 0                       | 0                                                  |  |